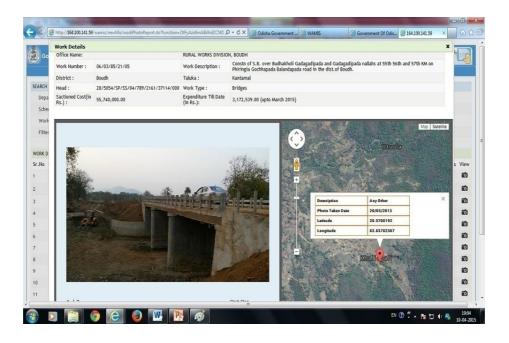

functioning of this Department. Besides, there is an Agency named Odisha State Rural Road Agency (OSRRA) chaired by Hon'ble Minister RD, to monitor the PMGSY works. Apart from continuous monitoring through periodical progress reports received from the office of EICs on both the financial and physical progress of the programmes, Commissioner-cum-Secretary monitors the progress of the schemes through Video Conference regularly. The Department also emphasizes on E-Governance. Emphasis is being given on both quality and quantity of physical progress. For effective monitoring of quality of works for non-PMGSY works; Third Party Quality Monitoring System is being established. To monitor the physical progress of each project, provision has been made in WAMIS for uploading the geo-tagged photographs of works. This system will facilitate the high level officers to monitor both the physical as well as financial progress of projects. The Department is also planning to have a Web GIS Asset Management Information System taking all Roads, Bridges/culverts and Buildings installations with the help of C-DAC and ORSAC.