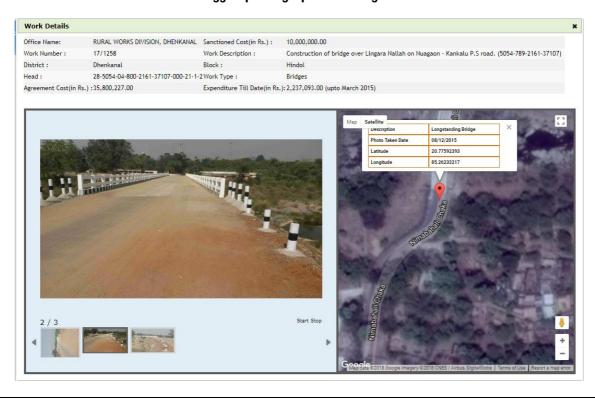

functioning of this Department. Besides, there is an Agency named Odisha State Rural Road Agency (OSRRA) chaired by Hon'ble Minister RD, to monitor the PMGSY works. Apart from continuous monitoring through periodical progress reports received from the office of EICs on both the financial and physical progress of the programmes, Commissioner-cum-Secretary monitors the progress of the schemes through Video Conference regularly. The Department also emphasizes on E-Governance. Emphasis is being given on both quality and quantity of physical progress. For effective monitoring of quality of works for non-PMGSY works; Third Party Quality Monitoring System is being established. To monitor the physical progress of each project, provision has been made in WAMIS for uploading the geo-tagged photographs of works. This system will facilitate the high level officers to monitor both the physical as well as financial progress of projects. The Department is also planning to have a Web GIS Asset Management Information System taking all Roads, Bridges/culverts and Buildings installations with the help of C-DAC and ORSAC.