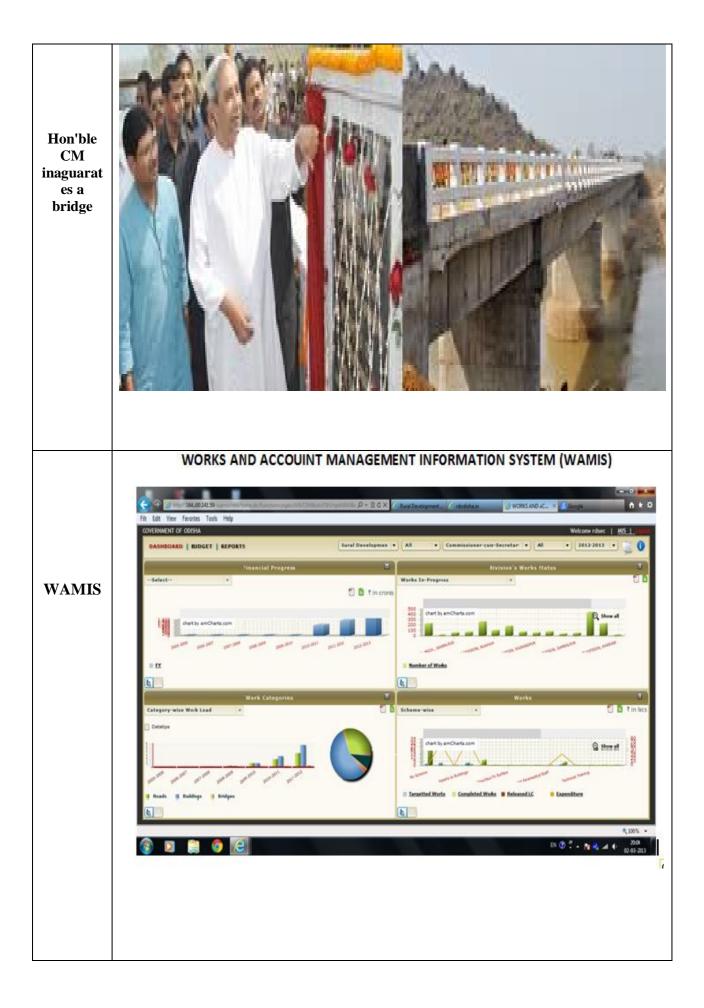

The Department has a huge field formation with 2 EICs, 6 Chief Engineers at Heads of Dept. level (1 EIC and 3 Chief Engineers in Rural Works Organization, 1 EIC and 3 Chief Engineers in Rural Water Supply and Sanitation Organization), 23 circles headed by S.Es at Circle level (15-RW + 8 - RWS&S) and 89 Divisions headed by Executive Engineers at District level (53-RW and 36-RWS&S) and 404 Sub-Divisions headed by Asst. Executive Engineers (AEE) at Sub-Division level, 628 Sections headed by AEs & JEs who are looking after the functioning of this Department. This is in addition to 314 JEs recently engaged for O&M and sanitation work in each Panchayat Samiti. There are two Agencies namely (i) Odisha State Rural Road Agency (OSRRA)- chaired by Hon'ble Minister RD, to monitor the PMGSY works and (ii) Odisha State Water & Sanitation Mission (OSWSM)- chaired by the Chief Secretary, to monitor/execute the Nirmal Bharat Abhiyan (previously known as Total Sanitation Campaign (TSC) programme). Apart from continuous monitoring through periodical progress reports received from the Districts depicting both the financial and physical progress of the programmes, the Department also emphasizes on E-Governance. Emphasis is being given on both quality and quantity of physical progress. For effective monitoring of quality of works for non-PMGSY works Third Party Quality Monitoring System is being established. Project Monitoring Units are being set up for monitoring the physical progress of works of both RWS&S and RW organisations. To monitor the physical progress of each project, provision has been made in WAMIS for uploading the geo-tagged photographs of works. This system will facilitate the high level officers to monitor both the physical as well as financial progress of projects.

The e-initiatives of RD department were meant to answer the above need and convert this threat into an opportunity to automate the processes that can be done so using latest technology platforms. E-Dispatch, iOTMS, e-Procurement, LMS, OMMAS, IMIS, WAMIS and OSWAS were major steps, taken. In addition to the above the website of RD Department are maintained and updated regularly.

#### 7) Capacity Building(Resource & Infrastructure Development) (`800.00 lakh)

A sum of 800.00 lakh has been proposed under capacity building for Survey Expenses, Survey Equipment, Tech. Training, Consultancy charges-PMU & Quality Monitoring important roads, bridges & building projects, DPR preparation, Computerisation of offices, WAMIS, GIS exposure visit inside/outside country etc.for the year 2014-15.